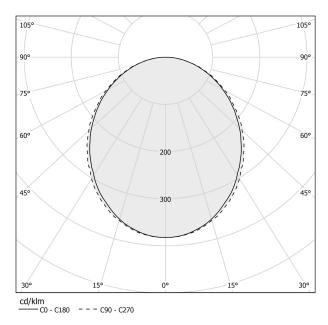

|
| WEIGHT                     | 5,78 Kg                  |
| PROTECTION DEGREE          | IP40                     |
| COLOUR TOLLERANCES         | SDCM 3                   |
| GLOW WIRE TEST PERFORMANCE | 850°                     |
| PACKING DIMENSIONS         | 200,0 x 200,0 x 11,0 cm  |



Suspension lighting fixture for interiors, with direct light emission. Bended extruded aluminium structure in white, black or mat brass polyacrylic paint. Extruded polycarbonate diffuser with opaline finish. Suspension kit with griplocks and 5m (196,9") long steel cables. 5m (196,9") long power cable in transparent PVC. Power canopy with pickled sheet metal ceiling bracket and covering in white polyacrylic paint.

# CE ERE 🗵

#### Technical drawing



#### Polar diagram

mat brass



## Brooklyn Round

### Accessories / power supply

XM150/24 DIM

LED driver, 150W 24V DC, DALI/Push DIM dimmable.



| .N.1<br>101912 |        |  |
|----------------|--------|--|
| 101            |        |  |
|                | 225 mm |  |

## Brooklyn Round

#### Accessories / power supply and fixing

XM23119.538.0099

CE ERE 🗵

Canopy for power supply with 8 outputs and to join 7 steel cables, for up to 8 Brooklyn Round models maximum.



## Brooklyn Round

Accessories / fixing

XM231/23219L

Plate for multiple suspensions.