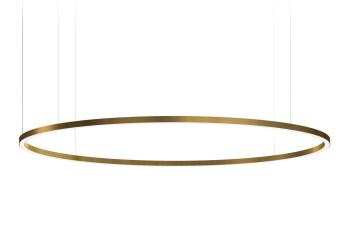

Suspension lighting fixture for interiors, with direct light emission. Bended extruded aluminium structure in white, black or mat brass polyacrylic paint. Extruded polycarbonate diffuser with opaline finish. Suspension kit with griplocks and 5m (196,9") long steel cables. 5m (196,9") long power cable in transparent PVC. Power canopy with pickled sheet metal ceiling bracket and covering in white polyacrylic paint.

## Brooklyn Round