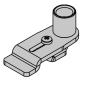

## Brooklyn Round

Accessories / fixing

XM231/23219L

Plate for multiple suspensions.