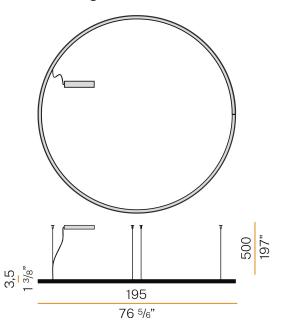

#### Technical drawing

Suspension lighting fixture for interiors, with direct light emission. Bended extruded aluminium structure in white, black or mat brass polyacrylic paint. Extruded polycarbonate diffuser with opaline finish. Suspension kit with griplocks and 5m (196,9") long steel cables. 5m (196,9") long power cable in transparent PVC. Power canopy with pickled sheet metal ceiling bracket and covering in white polyacrylic paint.